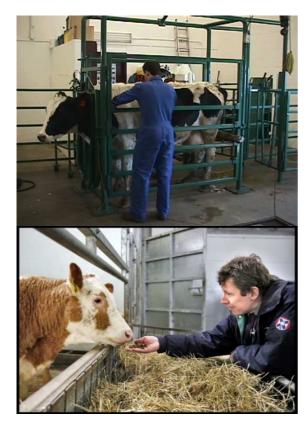

## Livetrack & Mobile Thermal Printer Bluetooth

Inspectors and Large animal Veterinarians: With the Livetrack reader, the solution allows you to print a receipt of the animal id, without using a handheld and third party software to print.

The unique print function on the reader itself is an **industry first.** Saving costs to the user, since there is no need to purchase a portable handheld; and software in order to print out a receipt. The Livetrack reader now has the print function built into the reader, along with our rugged mobile thermal printer; it is the perfect and cost effective way for Inspectors and large animal Veterinarians to read Animal EID tags, and then simply print the receipt of the Animal EID's delivered or picked up, for the export or import of livestock.

With the Livetrack printer function on the reader, and our new mobile thermal printer, you can quickly print a receipt with all the import information needed.

The perfect solution for Inspectors, large animal Veterinarians, transports and cattlemen who transport their own cattle.